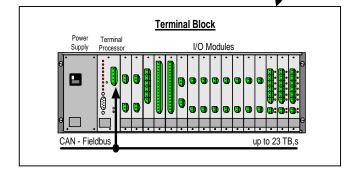

## MIC-22 TERMINAL BLOCK

### **DESCRIPTION**

MIC-22 is a high performance I/O Processor of the integrated system MIC-5000Ce. It is used in the following applications:

- Connection of remote (up to 500 m) I/O channels to the Basic Microprocessor Station
- I/O Subsystem for the Soft Logic Controller
- Remote Terminal Unit in SCADA system
- Data Acquisition Unit directly connected to OMS

#### SPECIFICATIONS:

| Terminal Processor MIC 110 (TP) Terminal Block - Interface CAN Controller 64 kBytes EPROM 160 kB SRAM E2PROM Watch Dog Timer Real Time Clock Status LED's | I/O Modules MIC 735 MIC 736 MIC 737 MIC 738 MIC 738R MIC 738T MIC 747 MIC 748 | 2 fully isolated Analog Inputs, 0 - 20 mA 2 fully isolated Analog Inputs, thermoresistors 2 fully isolated Analog Inputs, thermocouples 6 optoisolated Analog Inputs, 0 - 20 mA 6 optoisolated Analog Inputs, thermoresistors 6 optoisolated Analog Inputs, thermocouples 6 fully isolated Digital Inputs 6 optoisolated Digital Outputs | Power Supply<br>MIC 650: 5V, 20A |
|-----------------------------------------------------------------------------------------------------------------------------------------------------------|-------------------------------------------------------------------------------|------------------------------------------------------------------------------------------------------------------------------------------------------------------------------------------------------------------------------------------------------------------------------------------------------------------------------------------|----------------------------------|
| Status LED's                                                                                                                                              | MIC 748<br>MIC 742<br>MIC 749                                                 | , , ,                                                                                                                                                                                                                                                                                                                                    |                                  |