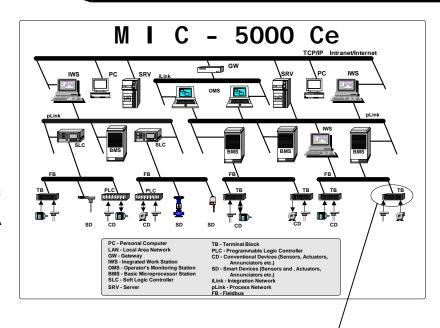

# MIC-5000Ce A Large Scale Distributed Control System

### **DESCRIPTION**

MIC-22 is a high performance I/O Processor of the integrated system MIC-5000Ce. It is used in the following applications:

- Connection of remote (up to 500 m) I/O channels to the Basic Microprocessor Station
- I/O Subsystem for the Soft Logic Controller
- Remote Terminal Unit in SCADA system
- Data Acquisition Unit directly connected to OMS

#### MIC-22 ensures:

- Signal conditioning
- I/O conversion and linearization
- Flexibility in connecting of different I/O types
- High speed communication with different priorities
- Remote data acquisition functions
- Dedicated remote control functions